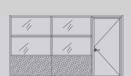

## INTERIOR PARTITION SYSTEM

In the IPA 100 office partition system, panels are attached to hidden aluminum carrier profiles with clip profiles. One of the important features of this system is that it offers almost endless design possibilities.

There are various production options, it is possible to apply coatings with paint, textile, painted glass, lace, fabric, painted glass panel, door types, sound absorbing elements. The modules created in the vertical and horizontal directions can be designed as full glass, upper part glass, panel modules on the glass.