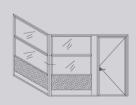

## INTERIOR PARTITION SYSTEM

In the IPA 100 office partition system, panels are attached to hidden aluminum carrier profiles with clip profiles. One of the important features of this system is that it offers almost endless design possibilities.

There are various production options, it is possible to apply coatings with paint, textile, painted glass, lace, fabric, painted glass panel, door types, sound absorbing elements. The modules created in the vertical and horizontal directions can be designed as full glass, upper part glass, panel modules on the glass.