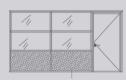

## INTERIOR PARTITION SYSTEM

In the IPA 100 office partition system, panels are attached to hidden aluminum carrier profiles with clip profiles. One of the important features of this system is that it offers almost endless design possibilities.

There are various production options, it is possible to apply coatings with paint, textile, painted glass, lace, fabric, painted glass panel, door types, sound absorbing elements. The modules created in the vertical and horizontal directions can be designed as full glass, upper part glass, panel modules on the glass.