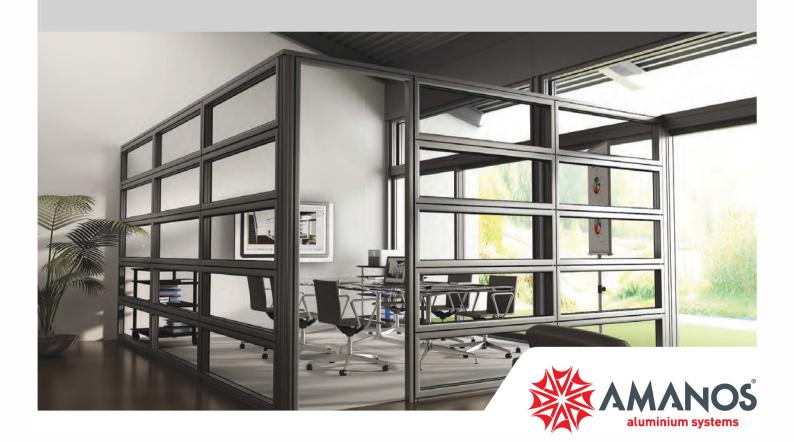

## INTERIOR PARTITION SYSTEM

In the IPA 100 office partition system, panels are attached to hidden aluminum carrier profiles with clip profiles. One of the important features of this system is that it offers almost endless design possibilities.

There are various production options, it is possible to apply coatings with paint, textile, painted glass, lace, fabric, painted glass panel, door types, sound absorbing elements. The modules created in the vertical and horizontal directions can be designed as full glass, upper part glass, panel modules on the glass.