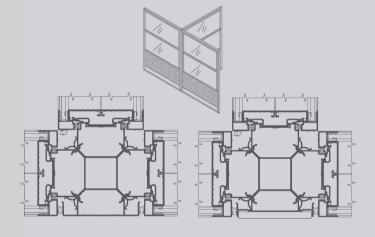

## INTERIOR PARTITION SYSTEM

In the IPA 100 office partition system, panels are attached to hidden aluminum carrier profiles with clip profiles. One of the important features of this system is that it offers almost endless design possibilities.

There are various production options, it is possible to apply coatings with paint, textile, painted glass, lace, fabric, painted glass panel, door types, sound absorbing elements. The modules created in the vertical and horizontal directions can be designed as full glass, upper part glass, panel modules on the glass.