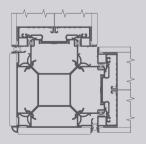

## INTERIOR PARTITION SYSTEM

In the IPA 100 office partition system, panels are attached to hidden aluminum carrier profiles with clip profiles. One of the important features of this system is that it offers almost endless design possibilities.

There are various production options, it is possible to apply coatings with paint, textile, painted glass, lace, fabric, painted glass panel, door types, sound absorbing elements. The modules created in the vertical and horizontal directions can be designed as full glass, upper part glass, panel modules on the glass.