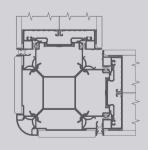

## INTERIOR PARTITION SYSTEM

In the IPA 100 office partition system, panels are attached to hidden aluminum carrier profiles with clip profiles. One of the important features of this system is that it offers almost endless design possibilities.

There are various production options, it is possible to apply coatings with paint, textile, painted glass, lace, fabric, painted glass panel, door types, sound absorbing elements. The modules created in the vertical and horizontal directions can be designed as full glass, upper part glass, panel modules on the glass.