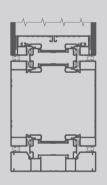

## INTERIOR PARTITION SYSTEM

In the IPA 100 office partition system, panels are attached to hidden aluminum carrier profiles with clip profiles. One of the important features of this system is that it offers almost endless design possibilities.

There are various production options, it is possible to apply coatings with paint, textile, painted glass, lace, fabric, painted glass panel, door types, sound absorbing elements. The modules created in the vertical and horizontal directions can be designed as full glass, upper part glass, panel modules on the glass.