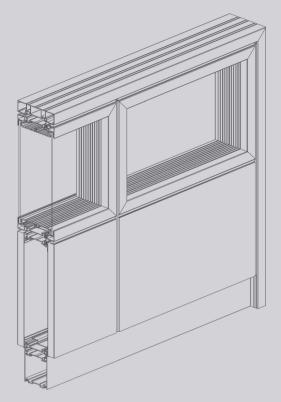

## INTERIOR PARTITION SYSTEM

In the IPA 100 office partition system, panels are attached to hidden aluminum carrier profiles with clip profiles. One of the important features of this system is that it offers almost endless design possibilities.

There are various production options, it is possible to apply coatings with paint, textile, painted glass, lace, fabric, painted glass panel, door types, sound absorbing elements. The modules created in the vertical and horizontal directions can be designed as full glass, upper part glass, panel modules on the glass.