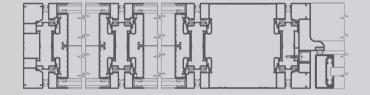

## INTERIOR PARTITION SYSTEM

In the IPA 100 office partition system, panels are attached to hidden aluminum carrier profiles with clip profiles. One of the important features of this system is that it offers almost endless design possibilities.

There are various production options, it is possible to apply coatings with paint, textile, painted glass, lace, fabric, painted glass panel, door types, sound absorbing elements. The modules created in the vertical and horizontal directions can be designed as full glass, upper part glass, panel modules on the glass.