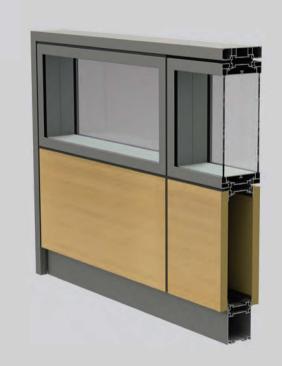

## INTERIOR PARTITION SYSTEM

In the IPA 100 office partition system, panels are attached to hidden aluminum carrier profiles with clip profiles. One of the important features of this system is that it offers almost endless design possibilities.

There are various production options, it is possible to apply coatings with paint, textile, painted glass, lace, fabric, painted glass panel, door types, sound absorbing elements. The modules created in the vertical and horizontal directions can be designed as full glass, upper part glass, panel modules on the glass.