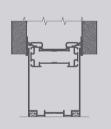

## INTERIOR PARTITION SYSTEM

In the IPA 100 office partition system, panels are attached to hidden aluminum carrier profiles with clip profiles. One of the important features of this system is that it offers almost endless design possibilities.

There are various production options, it is possible to apply coatings with paint, textile, painted glass, lace, fabric, painted glass panel, door types, sound absorbing elements. The modules created in the vertical and horizontal directions can be designed as full glass, upper part glass, panel modules on the glass.